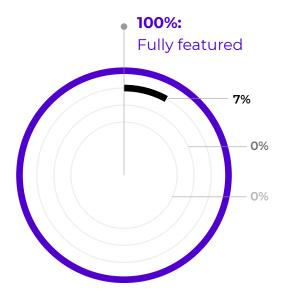

### Percent of Feature Coverage Among Competitors

- Kinetic Global | 100%
- Everbridge | 7%
- Onsolve | 0%
- Alert Media | 0%