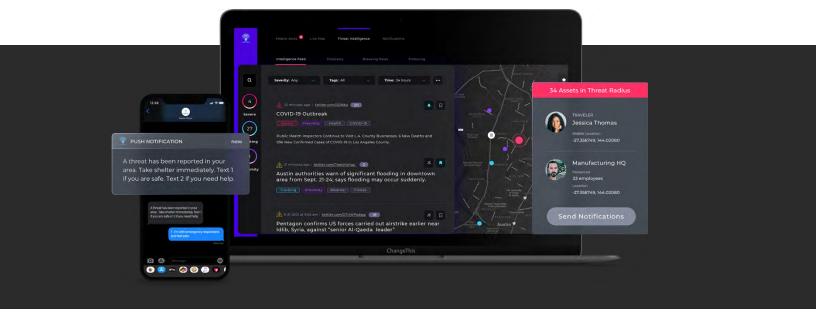

# Live Maps and Active Triangulation

KINETIC GLOBAL'S LIVE MAPS AND ACTIVE TRIANGULATION MODULE OFFERS A POW-ERFUL TOOL TO UNDERSTAND WHEN PERSONNEL AND ASSETS ARE IN HARM'S WAY, ALLOWING COMPANIES TO MAKE INFORMED DECISIONS THAT ACTIVELY PROTECT THESE ELEMENTS.

Kinetic Global's Active Triangulation is a game changer for businesses - it empowers employees to play a part in their own safety, by sharing concerns and other important information directly with your GSOC operations.

Kinetic Global is a force multiplier - allowing you to make informed decisions to proactively move your assets out of problem areas. With an always-on reverse geocode connection, your employees are always linked to the three closest 911 services (or global equivalent), the three closest medical facilities, and Kinetic Global's medical first responders in the GSOC.

Users can anonymously report suspicious activity in real time, and user reports are collected into a Live Map / Active Triangulation to help your Security Personnel or Kinetic's staff determine areas of risk and act to mitigate that risk and prevent incidents before they occur.

#### LIVE MAPS AND ACTIVE TRIANGULATION