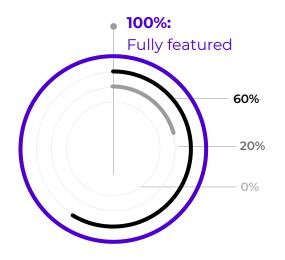

## Percent of Feature Coverage Among Competitors

- Kinetic Global | 100%
- Everbridge | 60%
- Onsolve | 20%
- Alert Media | 0%