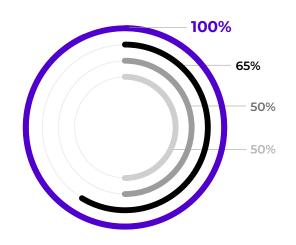

### Percent of Feature Coverage Among Competitors

- Kinetic Global | 100%
- Everbridge | 65%
- Onsolve | 50%
- Alert Media | 50%