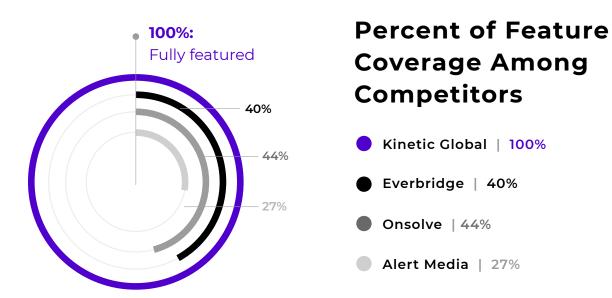

## PERSONAL SAFETY APP Competitive Feature Analysis

| Feature                                                                                            | Everbridge | Onsolve | Alert Media | Kinetic Global |
|----------------------------------------------------------------------------------------------------|------------|---------|-------------|----------------|
| Supported by Kinetic Global's<br>GSOC                                                              | $\bigcirc$ |         | $\bigcirc$  |                |
| Safety Modes (Timer Mode/<br>Thumb Mode)                                                           |            |         |             | •              |
| Access to company safety resources and support                                                     |            | ٠       | $\bigcirc$  |                |
| Mobile threat data                                                                                 |            |         |             | •              |
| Bi-directional feedback and<br>tip reporting provides "see<br>something, say something"<br>insight | ۲          | ٠       | $\bigcirc$  | •              |

| Feature                                                                                                        | Everbridge | Onsolve    | Alert Media | Kinetic Global |
|----------------------------------------------------------------------------------------------------------------|------------|------------|-------------|----------------|
| Proven process for user adoption<br>- best in class mobile adoption<br>rate exceeds industry standard<br>by 3x | $\bigcirc$ | $\bigcirc$ | $\bigcirc$  | •              |
| Directly tied into 911 and global<br>equivalents                                                               | $\bigcirc$ |            | $\bigcirc$  | ٠              |
| Custom branding                                                                                                | $\bigcirc$ |            | $\bigcirc$  | •              |
| Award winning mobile app<br>design                                                                             | $\bigcirc$ |            | $\bigcirc$  | •              |
| Mobile response plans and templates                                                                            |            |            | •           | •              |
| Reverse GEO-code 911 & Global<br>equivalent                                                                    | $\bigcirc$ |            | $\bigcirc$  | ٠              |
| Two-way communication                                                                                          |            |            |             | •              |
| Location-based alerts                                                                                          |            |            |             | ٠              |
| Locate traveling employees                                                                                     |            |            |             | •              |
| Dynamic locations (understand<br>where your employees are<br>located, all the time)                            |            | •          |             | •              |
| Incident zones                                                                                                 |            |            |             |                |
| Mobile adoption support                                                                                        | $\bigcirc$ |            | $\bigcirc$  | ٠              |